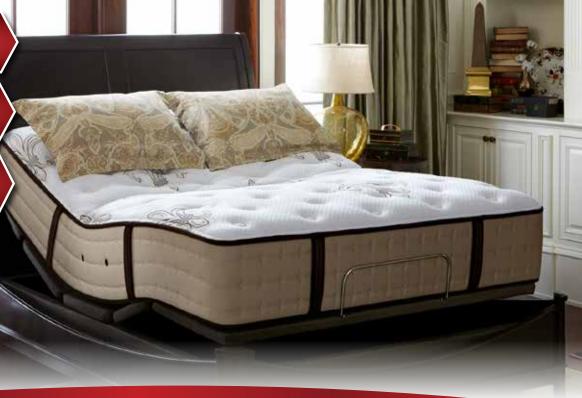

## ★ STEARNS & FOSTER® ★

Queen , 2 piece set

Twin, Full & King sizes available at similar savings!

Holiday

**Crown Jewel** Sealy Ultra Firm

Queen, 2 piece set Twin, Full & King sizes available at similar savings!

**Crown Jewel** Plush

Queen, 2 piece set Twin, Full & King sizes available at similar savings!

STEARNS & FOSTER\*

**Crown Jewel Luxury Plush** 

Queen, 2 piece set

Twin, Full & King sizes available at similar savings!

**Crown Jewel Luxury Firm** 

Queen, 2 piece set Twin, Full & King sizes available at similar savings!

**Estate Luxury Plush** 

Queen, 2 piece set

Twin, Full & King sizes available at similar savings!